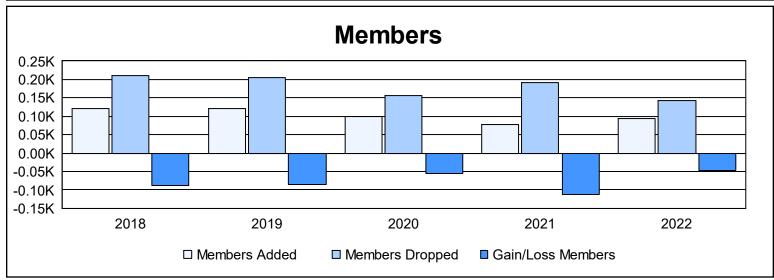

District 3 E

As of June 2022 Cumulative

| Year      | New<br>Clubs | Dropped<br>Clubs | Gain/<br>Loss<br>Clubs | New<br>Members | Charter<br>Members | Reinstate<br>Members | Transfer<br>Members | Total<br>Member<br>Added | Total<br>Members<br>Dropped | Gain/<br>Loss<br>Members |
|-----------|--------------|------------------|------------------------|----------------|--------------------|----------------------|---------------------|--------------------------|-----------------------------|--------------------------|
| 2017-2018 | 0            | 1                | -1                     | 114            | 2                  | 4                    | 2                   | 122                      | 211                         | -89                      |
| 2018-2019 | 0            | 4                | -4                     | 100            | 0                  | 9                    | 13                  | 122                      | 206                         | -84                      |
| 2019-2020 | 0            | 3                | -3                     | 52             | 1                  | 19                   | 28                  | 100                      | 155                         | -55                      |
| 2020-2021 | 0            | 5                | -5                     | 71             | 4                  | 1                    | 2                   | 78                       | 191                         | -113                     |
| 2021-2022 | 0            | 1                | -1                     | 82             | 0                  | 9                    | 4                   | 95                       | 143                         | -48                      |
| Average   | 0            | 3                | -3                     | 84             | 1                  | 8                    | 10                  | 103                      | 181                         | -78                      |