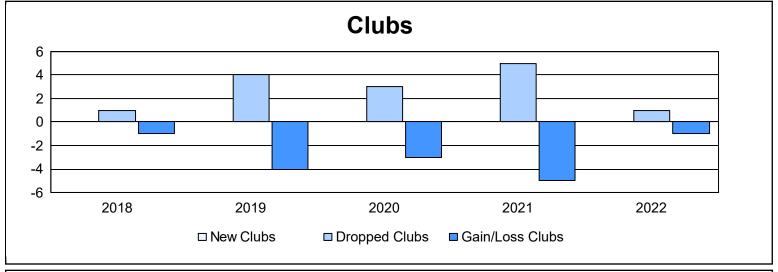

District 3 E

As of June 2022 Cumulative

| Year      | New<br>Clubs | Dropped<br>Clubs | Gain/<br>Loss<br>Clubs | New<br>Members | Charter<br>Members | Reinstate<br>Members | Transfer<br>Members | Total<br>Member<br>Added | Total<br>Members<br>Dropped | Gain/<br>Loss<br>Members |
|-----------|--------------|------------------|------------------------|----------------|--------------------|----------------------|---------------------|--------------------------|-----------------------------|--------------------------|
| 2017-2018 | 0            | 1                | -1                     | 114            | 2                  | 4                    | 2                   | 122                      | 211                         | -89                      |
| 2018-2019 | 0            | 4                | -4                     | 100            | 0                  | 9                    | 13                  | 122                      | 206                         | -84                      |
| 2019-2020 | 0            | 3                | -3                     | 52             | 1                  | 19                   | 28                  | 100                      | 155                         | -55                      |
| 2020-2021 | 0            | 5                | -5                     | 71             | 4                  | 1                    | 2                   | 78                       | 191                         | -113                     |
| 2021-2022 | 0            | 1                | -1                     | 82             | 0                  | 9                    | 4                   | 95                       | 143                         | -48                      |
| Average   | 0            | 3                | -3                     | 84             | 1                  | 8                    | 10                  | 103                      | 181                         | -78                      |